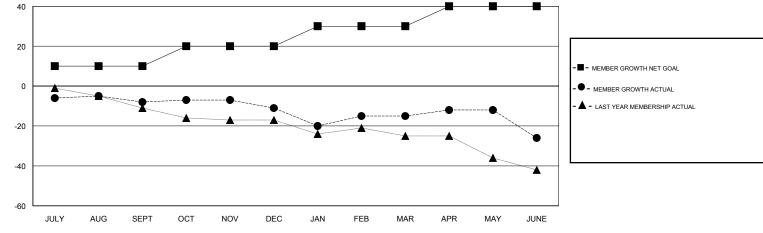

## LOCATION ESTONIA

| GMI |  |
|-----|--|
|     |  |

|                       | Club          | S         |               |                       | Me                        | mbers                   |                                                    |
|-----------------------|---------------|-----------|---------------|-----------------------|---------------------------|-------------------------|----------------------------------------------------|
| RESULTS FOR 2018-2019 |               |           |               | RESULTS FOR 2018-2019 |                           |                         |                                                    |
| QUARTER               | NEW CLUB GOAL | NEW CLUBS | DROPPED CLUBS | QUARTER               | MEMBER GROWTH NET<br>GOAL | MEMBER GROWTH<br>ACTUAL | DROPPED<br>MEMBERS ACTUAL<br>(including transfers) |
| JULY/AUG/SEPT         | 0             | 0         | 0             | JULY/AUG/SEPT         | 10                        | 4                       | 12                                                 |
| OCT/NOV/DEC           | 0             | 0         | 0             | OCT/NOV/DEC           | 10                        | 19                      | 21                                                 |
| JAN/FEB/MAR           | 0             | 0         | 0             | JAN/FEB/MAR           | 10                        | 8                       | 12                                                 |
| APR/MAY/JUNE          | 0             | 0         | 0             | APR/MAY/JUNE          | 10                        | 15                      | 26                                                 |